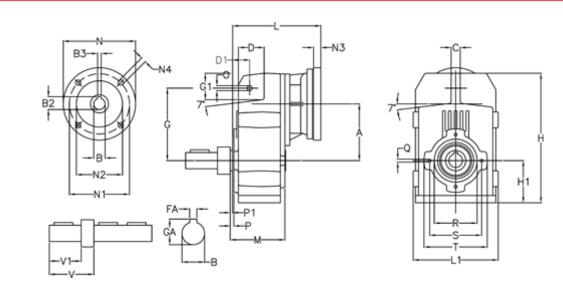

## **Data Sheet**

Article number: 29560210161225 Description: Shaft mounted gear A202R-101,6-P71B5

## **Measures**

| FA = 8    | M = 120.0                                                           | Q = M8x15                                                                              |
|-----------|---------------------------------------------------------------------|----------------------------------------------------------------------------------------|
| G = 160   | N = 160                                                             | R = 95                                                                                 |
| G1 = 58.0 | N1 = 130                                                            | S = 115                                                                                |
| GA = 33.0 | N2 = 110                                                            | T = 140                                                                                |
| H = 286.0 | N4 = M8x16                                                          | V = 96.0                                                                               |
| H1 = 92.5 | O = 11                                                              | V1 = 60                                                                                |
| L = 197.5 | P = 5.0                                                             |                                                                                        |
| L1 = 188  | P1 = 3.0                                                            |                                                                                        |
|           | G = 160 $G1 = 58.0$ $GA = 33.0$ $H = 286.0$ $H1 = 92.5$ $L = 197.5$ | G= 160N= 160G1= 58.0N1= 130GA= 33.0N2= 110H= 286.0N4= M8x16H1= 92.5O= 11L= 197.5P= 5.0 |